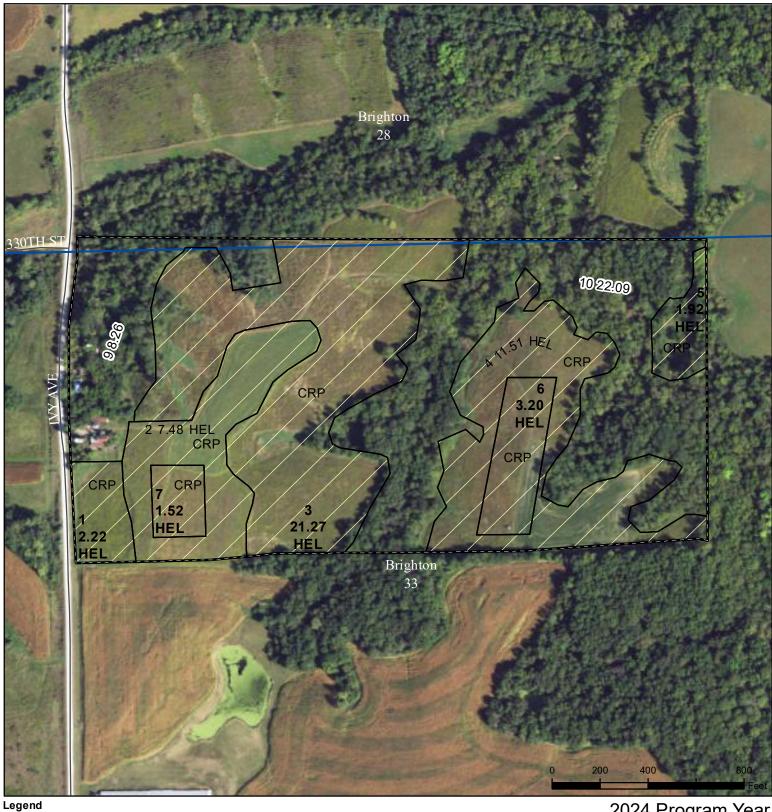

## Washington County, Iowa

Cropland Tract Boundary - Wetland Determination Identifiers

lowa Roads

Restricted Use

Non-Cropland

▼ Limited Restrictions

Exempt from Conservation Compliance Provisions

Tract Cropland Total: 49.12 acres

2024 Program Year
Map Created April 11, 2023

Farm **5733** Tract **10176** 

United States Department of Agriculture (USDA) Farm Service Agency (FSA) maps are for FSA Program administration only. This map does not represent a legal survey or reflect actual ownership; rather it depicts the information provided directly from the producer and/or National Agricultural Imagery Program (NAIP) imagery. The producer accepts the data 'as is' and assumes all risks associated with its use. USDA-FSA assumes no responsibility for actual or consequential damage incurred as a result of any user's reliance on this data outside FSA Programs. Wetland identifiers do not represent the size, shape, or specific determination of the area. Refer to your original determination (CPA-026 and attached maps) for exact boundaries and determinations or contact USDA Natural Resources Conservation Service (NRCS).